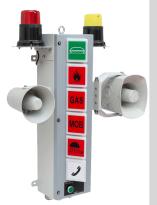

VISUAL VIGILANCE AT SEA: EMPOWER SHIP'S SAFETY WITH OUR ADVANCED ALARM SIGNAL LIGHTS

**WE OFFER** 

Illuminate the safety of your maritime journey with our advanced alarm signal light column. Engineered for reliability, these lights provide clear visual alerts, ensuring quick response and heightened safety at sea IMPECCABLE VISIBILITY RESILIENT DURABILITY & HEIGHTENED EFFICIENCY

## **FEATURES**

- LED light columns
- Up to 12 symbols
- Power indicator
- Mini PLC based
- Bulkhead mounting

۵

CONTACT

- Protection IP54
- Wide range of two-inputs programmable sirens series
- Lamp test button (or lamp test / DMA reset push button, on request)
- With or without sirens / loudspeaker
- Power supply 230VAC, 110VAC or 24VDC