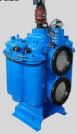

## **FEATURES**

- Adjustable back-flushing intensity
- No mixing with the compressed air
- Efficient hydraulic cleaning
- No reduction in pressure during back-flushing
- Low compressed air consumption
- Low pressure drops
- Intelligent control system
- Large filter surface for its compact size
- Easy maintenance