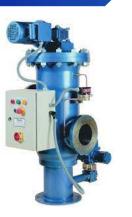

## **FEATURES**

- Adjustable back-flushing intensity
- No mixing with the compressed air
- Efficient hydraulic cleaning
- No reduction in pressure during back-flushing
- Low compressed air consumption
- Low pressure drops
- Intelligent control system
- Large filter surface for its compact size
- Easy maintenance