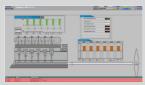

SYSTEM

**CLEAR & CONCISE** REPORTS ENSURING EASY INTERPRETATION OF BEARING CONDITIONS

## FEATURES

- · Safeguarding engine operation
- Measuring & displaying crosshead, crank, and main bearinas
- Serves as an early warning system
- Alerting operators to potential bearing seizure issues during engine operation
- Utilizes two sensors strategically placed in each cylinder compartment
- · Unique capability to compensate for various factors, including engine speed, crankcase temperature and engine deflections resulting from vessel maneuvers or cargo loading