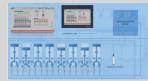

## FEATURES

- · Safeguarding engine operation
- Measuring & displaying crosshead, crank, and main bearinas
- Serves as an early warning system
- Alerting operators to potential bearing seizure issues during engine operation
- Utilizes two sensors strategically placed in each cylinder compartment
- · Unique capability to compensate for various factors, including engine speed, crankcase temperature and engine deflections resulting from vessel maneuvers or cargo loading