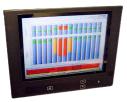

SYSTEM

**CLEAR & CONCISE** REPORTS ENSURING EASY INTERPRETATION OF BEARING CONDITIONS

## FEATURES

- · Safeguarding engine operation
- Measuring & displaying crosshead, crank, and main bearinas
- Serves as an early warning system
- Alerting operators to potential bearing seizure issues during engine operation
- Utilizes two sensors strategically placed in each cylinder compartment
- · Unique capability to compensate for various factors, including engine speed, crankcase temperature and engine deflections resulting from vessel maneuvers or cargo loading