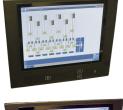

SYSTEM

**CLEAR & CONCISE** REPORTS ENSURING EASY INTERPRETATION OF BEARING CONDITIONS

## FEATURES

- · Safeguarding engine operation
- Measuring & displaying crosshead, crank, and main bearinas
- Serves as an early warning system
- Alerting operators to potential bearing seizure issues during engine operation
- Utilizes two sensors strategically placed in each cylinder compartment
- · Unique capability to compensate for various factors, including engine speed, crankcase temperature and engine deflections resulting from vessel maneuvers or cargo loading