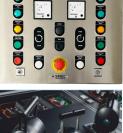

## FEATURES

- Remote control solution for electrically driven thrusters
- Customization to suit specific operational needs
- Seamlessly integrated with the capabilities of Dynamic Positioning (DP) system
- Manual control levers
- Auto piloting & automatic station keeping
- Propellor shaft & Zinc nodes
- Enabling customization to suit specific operational needs
- Integrated Set Point & Integral derrivative
- S Thrust offers compatibility with both Profibus-DP & Modbus RTU for streamlined communication & integration within large systems
- Programming capabilities through Modbus/TCP IP simplify configuration & adjustment process