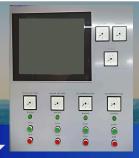

## WE OFFER

**FLAWLESS** PERFORMANCE WITH PRECISE OPERATIONS

Optimize cargo operations with our advanced Gauging System. From precise monitoring of Cargo Tank Level to temperature and pressure, our technology ensures real-time data for confident navigation and risk mitigation

## **FEATURES**

- Safe auto operation
- Radar level transmitter to measure tank levels and ullage
- Sensors for monitoring tank inert gas and vapour pressure
- Hiah-level and overfill alarm sensors for added safetv
- Combined sensors for temperature and pressure
- High accuracy and reliability
- Including intrinsic safety requirements
- Automatic burning adjustments
- Enhanced safety