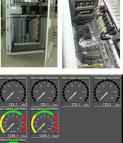

## WE OFFER

**FLAWLESS** PERFORMANCE WITH PRECISE OPERATIONS

Optimize cargo operations with our advanced Gauging System. From precise monitoring of Cargo Tank Level to temperature and pressure, our technology ensures real-time data for confident navigation and risk mitigation

## **FEATURES**

- Safe auto operation
- Radar level transmitter to measure tank levels and ullage
- Sensors for monitoring tank inert gas and vapour pressure
- Hiah-level and overfill alarm sensors for added safetv
- Combined sensors for temperature and pressure
- High accuracy and reliability
- Including intrinsic safety requirements
- Automatic burning adjustments
- Enhanced safety