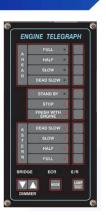

## **FEATURES**

- Programmable Logic Controller (PLC) based
  system
- Trouble free design
- Four engine commands are available in each direction ¼, ½, ¾ and full speed
- Indicating push button for lamp test and transferring control to the bridge
- Push button switches are lighted (dimmable in pilothouse) to provide easy operation
- 24 Voltage Direct Current (VDC) furnished from the vessel supply or from a stand-alone 115 Voltage Alternating Current
- Two wire bus connection between the units (Modified Modbus RTU)
- VFD solutions for ballast pumps
- Short circuit solutions