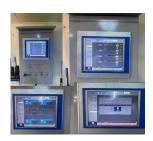

## **HIGHLY RELIABLE**

- · PLC based gas detection system
- Sensors and connection points
- Available in split version with alarm panel mounted in a separate cabinet
- Compact & sturdy design
- User friendly interface

## **LOW MAINTENANCE**

- · Seamlessly detecting a wide range of gases
- · Comprehensive protection.
- · Drives a bridge remote alarm panel
- Bright LED indicators ensure that urgent attention is drawn towards gas leaks, leaving no room for any oversight.
- Potential free output relay contacts for power failure & common system failure are provided as standard