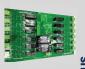

## **FEATURES**

- Compact & modular
- Rack in & out options
- Panel with Mimic Bulkhead Mount
- Easy maintenance

Control & monitorina PCB

## Dimmer TYPES

- Plug and Play Type 11 Pin based Control & monitoring Module
- Sandwiched Type single PCB control & monitoring Card
- Panel with Mimic Bulkhead Mount
- Base plate underneath console & separate mimic on the console