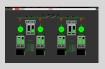

## **FEATURES**

- Diesel generator supply purifier (up to 16 generators)
- Shore connection supply
- Split bus bar operation (up to 8 tie breakers)
- Blackout handling
- Load dependent start/stop
- Manual operation features
- Local indication for pressure and temperature
- Reduced power consumption, wear and oil losses
- Safety stop (fail class = safety stop) secured mode (reserving extra power)
- · Load shedding (trip of non essential load groups)
- · Load reduction output (analogue & digital )