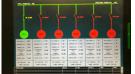

## **FEATURES**

- Diesel generator supply purifier (up to 16 generators)
- Shore connection supply
- Split bus bar operation (up to 8 tie breakers)
- Blackout handling
- Load dependent start/stop
- Manual operation features
- Local indication for pressure and temperature
- Reduced power consumption, wear and oil losses
- Safety stop (fail class = safety stop) secured mode (reserving extra power)
- · Load shedding (trip of non essential load groups)
- · Load reduction output (analogue & digital )