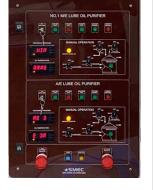

## **FEATURES**

- Safe auto operation
  - Reduced power consumption, wear and oil losses
  - Manual operations
- Advance shore trouble shooting and IO scanning
- · Local indication for pressure and temperature
- Future-proof expansion options
- Easier connection to ship control and communication system
- Upgradable software for easy integration of new features
- Quick and easy exchange of control system