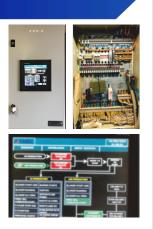

## COMPONENTS

PLC Unit

CONTACT US

- HMI (Human Machine Interface) touch screen
- Emergency shutdown mechanisms and automatic fire extinguisher systems

+91 7356895777

🖂 nidheesh@smecmarine.com

Maveli Rd, Tagore Nagar, Gandhi Nagar, Kadavanthra, Ernakulam, Kerala 682020