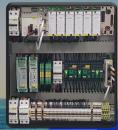

## **FEATURES**

- Streamlining Power contactors for AC & DC
- M/E Automatic Limitation by Shaft Power
- Tamper-proof system
- Data Logging and Event Logging
- Safe & Simplified Installation procedure
- Toggle switches
- LED indications, Buzzer & Push buttons