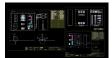

## COMPONENTS

- One set of PLC for safety
- · 2 PR indicators for local reading
- One 7" or 15" touch screen located on the Engine local panel
- processing all the data from the existing sensors in the Engine Room