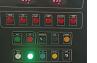

## COMPONENTS

- One set of PLC for safety
- · 2 PR indicators for local reading
- One 7" or 15" touch screen located on the Engine local panel
- processing all the data from the existing sensors in the Engine Room