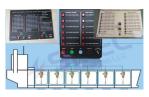

## Cargo tank TANK OVERFILL ALARM Overfill Alarm (95% & 98%)

TANK VIGILANCE: PREVENTING CARGO OVERFLOW, ENSURING SAFETY

TRI-LEVEL SENSING, **REAL-TIME MONITORING &** SEAMLESS INTEGRATION

## **FEATURES**

- Realtime feedback on sensor status & performance
- Each system comprises a float and an alarm panel
- Manual test device for easy verification of system functionality
- Low installation/maintenance costs and Safe
- Minimizina downtime
- Suitable for marine & offshore installations. including chemical parcel tankers. chemical/product tankers, oil tankers, crude oil carriers. FSO. FPSOs and more
- · Manual test drive for easy verification of system functionality
- · Designed to meet the most stringent industrial standards