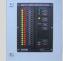

## Cargo tank TANK OVERFILL ALARM Overfill Alarm (95% & 98%)

TANK VIGILANCE: PREVENTING CARGO OVERFLOW, ENSURING SAFETY

TRI-LEVEL SENSING, **REAL-TIME MONITORING &** SEAMLESS INTEGRATION